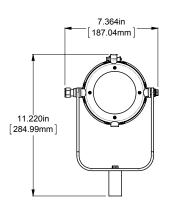

IP Rating: 20

Finish: Textured Epoxy Powder Coat.

**Size:** 10.5 in/267 mm(d) x 7.4 in/187mm(w) x 11.2 in/284mm(h)

Head Weight: 6lbs/2.72kg (Head Only)

8lbs/3.63kg (Head with 20ft/6m cable)

Cable: Detachable 20 ft. (6m) cable, powerCON to Edison with inline