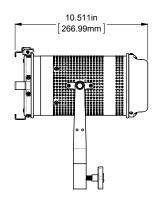

IP Rating: 20

Finish: Textured Epoxy Powder Coat.

**Size:** 10.5 in/267 mm(d) x 7.4 in/187mm(w) x 11.2 in/284mm(h)

Head Weight: 6lbs/2.72kg (Head Only)

8lbs/3.63kg (Head with 20ft/6m cable)

Cable: Detachable 20 ft. (6m) cable, powerCON to Edison with inline