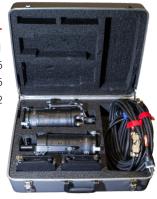

## 100W Vari-Mole LED Kit

Type 916111 Variable-Color Kit

| Kit Contents                    | Item Number |
|---------------------------------|-------------|
| (2) 100W Vari-Mole LED          | 9161        |
| (2) 4-Way Barn Door             | 89085       |
| (2) Cable W/ SW Box 12/3, 20 ft | 927355      |
| (1) Carrying Case               | 916102      |