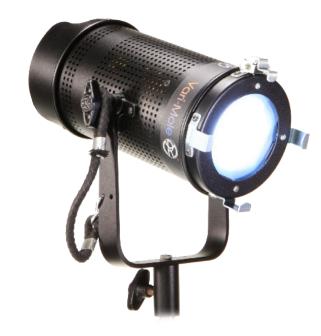

## **Specifications**

Head: Type 9161

Rating: 90-250 Volts AC, 50-60Hz, 100 Watts, 0.5-1 Amps Max.

Light Source: (1) - 100 Watt Mole-Richardson proprietary color mixing LEDs

97CRI 2700°K - 5600°K

Fuse: 1.5 Amp Slow-Blow. Fuseholder in Trough

Dimming: Flicker Free, Direct DC Dimming 100% - 0%

**Beam Angle:** 40° Beam Lens **Cooling:** Passive-Forced Air

Construction: Aluminum and Steel

Yoke: Steel w/Standard 5/8 in (16mm) Receiver Compliance: RoHS. CE, UL, CSA Pending

IP Rating: 20

Finish: Textured Epoxy Powder Coat.

**Size:** 10.5 in/267 mm(d) x 7.4 in/187mm(w) x 11.2 in/284mm(h)

Head Weight: 6lbs/2.72kg (Head Only)

8lbs/3.63kg (Head with 20ft/6m cable)

Cable: Detachable 20 ft. (6m) cable, powerCON to Edison with inline

toggle switch (included in price of fixture)

**Local Control:** Two on-board potentiometes

Dimming (100% - 0)

Color Temperature (2700°K to 5600°K)

| Accessories                                              | Item Number |
|----------------------------------------------------------|-------------|
| 4-Way Barn Door                                          | 89085       |
| Diffuser Frame (51/8" dia.)                              | 40437A      |
| Half Single Scrim—Stainless Steel (51/8" dia.)           | 5526\$      |
| Half Double Scrim—Stainless Steel (51/8" dia.)           | 5526D       |
| Full Single Scrim—Stainless Steel (51/8" dia.)           | 55238       |
| Full Double Scrim—Stainless Steel (5 $^{1}/_{8}$ " dia.) | 5523D       |
| Scrim Bag                                                | G135        |
| Soft Box                                                 | 9178        |